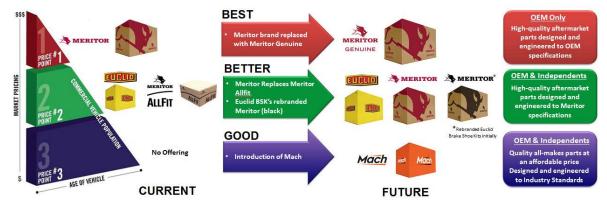

### Special Notice - Meritor Australia Brand Update

Dear Meritor Customer,

Meritor Australia would like to inform you of pending brand changes driven by our recently announced global aftermarket brand: MACH. The launch of an exciting new brand presents a unique opportunity to realign our existing portfolio to better leverage the strength of the Meritor brand. Over the coming months you will notice changes to the packaging and branding of Meritor products. The below graphic illustrates the branding changes we will be implementing at Meritor Australia, beginning from March 2018.

The key points to note are:

- Parts which are currently fitted in production will transition from Meritor to Meritor Genuine branding, signifying the OEM quality of the product. These will continue to be available only to Original Equipment Manufacturer (OEM) customers
- The Meritor AllFit brand will be replaced by the Meritor brand (in either Red or Black)
- The Euclid brand will remain however Euclid Brake Shoe Kits will transition to Meritor (Black) brand.
- New Mach product will be introduced mid-way through calendar year 2018
- Meritor will continue to offer a range of Meritor co-branded private label brake shoe kits