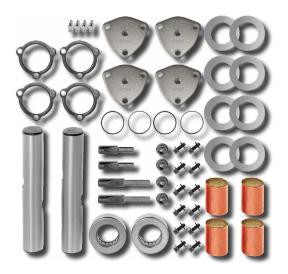

# **PRODUCT IN FOCUS - Euclid King Pin Kits**

#### **Features & Benefits**

- Low friction bushings (Ezi Steer) help to reduce steering effort and provides longer life.
- Draw keys are threaded for easier service.
- King pin seal prevents lubricant seepage, seals out contaminants and provides improved lubrication system.

#### King Pin Kits Quick Reference Guide

| PART NUMBER | SUITS AXLE                    | BUSHING   | NOTES                                |
|-------------|-------------------------------|-----------|--------------------------------------|
| E-4442B     | FA211 / FA215 / FF901 / FA216 | Bronze    |                                      |
| E-4468B     | FF931 / FF932                 | Bronze    |                                      |
| E-4694C     | FF941 / FF931 / FF942         | Ezi-Steer |                                      |
| E-4695C     | FG941                         | Ezi-Steer |                                      |
| E-8373AU*   | FG941 / MFS13 / MFS14         | Ezi-Steer | Same as E-4695C but with longer keys |
| E-6868B     | FG941 / MFS13 / MFS14         | Bronze    |                                      |
| E-4458C     | FL931 / FL941 / MFS18 / MFS20 | Ezi-Steer |                                      |
| E-11813C    | MFS73 / MFS16                 | Ezi-Steer |                                      |
| E-8464AU    | MFS73 / MFS16                 | Bronze    |                                      |
| E-6199C*    | FF941 / FF931 / FF942         | Ezi-Steer | Same as E-4694C but with longer keys |
| E-4459B     | FORD (WESTPORT) FRONT AXLE    | Bronze    |                                      |
| E-11394B    | E1000I / E1200I / E1320I      | Bronze    |                                      |
| E-TYTK653   | E1460I / E1460W               | Bronze    |                                      |
| E-TYTK717   | E14621 / E1462W               | Bronze    |                                      |
| E-4696B     | EFA-12FA / EF-13F5            | Bronze    |                                      |